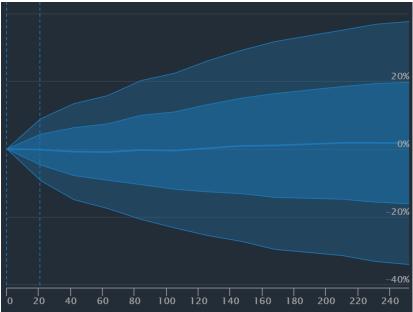

### 3,184 Total Events

| Total Scan Result     | 21 days | 42 days | 63 days | 84 days | 105 days | 126 days | 147 days | 168 days | 189 days | 210 days | 231 days | 252 days |
|-----------------------|---------|---------|---------|---------|----------|----------|----------|----------|----------|----------|----------|----------|
| Average Return        | -0.21%~ | -0.79%* | -0.91%~ | -0.30%~ | -0.48%~  | 0.23%    | 0.91%*   | 1.02%    | 1.42%    | 1.79%=   | 1.79%*   | 1.76%    |
| Std dev for aggregate | 8.67%   | 14.17%  | 16.65%  | 20.49%  | 22.83%   | 25.81%   | 28.21%   | 30.68%   | 31.97%   | 33.26%   | 35.01%   | 35.87%   |
| Skewness (i)          | 2.94    | 5.30    | 1.18    | 1.63    | 1.75     | 1.98     | 2.48     | 2.58     | 2.01     | 1.81     | 1.86     | 1.66     |
| Kurtosis 1            | 46.35   | 118.91  | 11.39   | 12.07   | 12.56    | 14.51    | 20.88    | 21.22    | 14.56    | 12.37    | 13.00    | 11.40    |