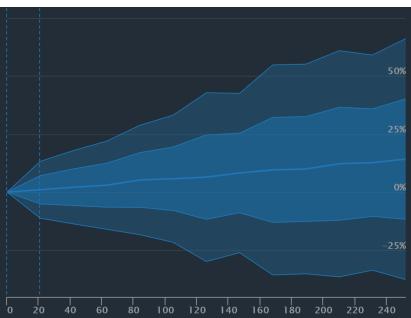

### 2,580 Total Events

| Total Scan Result     | 21 days | 42 days | 63 days | 84 days | 105 days        | 126 days | 147 days | 168 days | 189 days | 210 days | 231 days | 252 days |
|-----------------------|---------|---------|---------|---------|-----------------|----------|----------|----------|----------|----------|----------|----------|
| Average Return        | -0.34%▼ | -1.40%~ | -1.94%~ | -2.22%▼ | <b>-2.41%</b> ▼ | -2.63%*  | -3.66%*  | -3.32%▼  | -3.89%~  | -3.08%*  | -2.06%   | -5.10%▼  |
| Std dev for aggregate | 8.95%   | 12.92%  | 15.39%  | 17.72%  | 19.52%          | 22.24%   | 23.74%   | 24.80%   | 25.93%   | 27.42%   | 28.57%   | 27.99%   |
| Skewness (i)          | -0.33   | -0.29   | 0.01    | -0.12   | -0.04           | -0.25    | -0.21    | 0.13     | -0.48    | -0.10    | -0.03    | -1.14    |
| Kurtosis 1            | 13.03   | 4.37    | 6.03    | 3.35    | 3.30            | 3.67     | 4.29     | 6.84     | 5.87     | 7.65     | 14.26    | 16.77    |