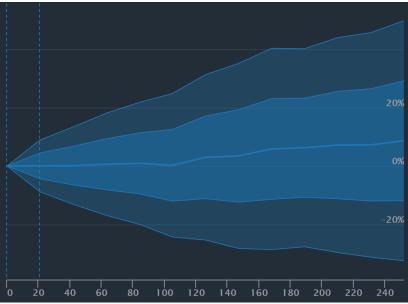

ys | 231 days | 252 days |
|-----------------------|---------|---------|---------|---------|----------|----------|----------|----------|----------|----------|----------|----------|
| Average Return        | 0.83%*  | 1.58%▲  | 2.04%   | 2.70%   | 2.18%    | 1.81%    | 2.01%    | 1.55%    | 1.06%    | -0.21%▼  | -1.27%*  | -1.87%▼  |
| Std dev for aggregate | 8.85%   | 13.31%  | 17.51%  | 19.46%  | 22.01%   | 25.26%   | 30.92%   | 37.77%   | 35.66%   | 34.80%   | 36.34%   | 38.19%   |
| Skewness i            | 1.34    | 1.19    | 1.23    | 0.98    | 1.12     | 1.54     | 4.40     | 8.98     | 4.63     | 2.91     | 2.87     | 2.76     |
| Kurtosis (i           | 17.38   | 7.57    | 7.23    | 5.17    | 5.17     | 7.44     | 61.01    | 178.41   | 60.99    | 27.59    | 25.23    | 22.80    |





| Total Scan Result     | 21 days | 42 days | 63 days | 84 days | 105 days | 126 days | 147 days | 168 days | 189 days | 210 days | 231 days | 252 days |
|-----------------------|---------|---------|---------|---------|----------|----------|----------|----------|----------|----------|----------|----------|
| Average Return        | 0.05%   | 0.15%   | 0.59%   | 0.92%   | 0.25%    | 2.97%    | 3.45%    | 5.85%    | 6.27%    | 7.18%    | 7.23%    | 8.67%    |
| Std dev for aggregate | 8.75%   | 13.26%  | 17.50%  | 20.90%  | 24.58%   | 28.34%   | 31.71%   | 34.50%   | 33.96%   | 36.84%   | 38.50%   | 41.13%   |
| Skewness (i)          | -0.69   | -0.27   | -0.43   | 0.03    | 0.20     | 0.25     | 0.40     | 1.09     | 0.26     | 0.09     | -0.01    | 0.07     |
| Kurtosis 1            | 2.