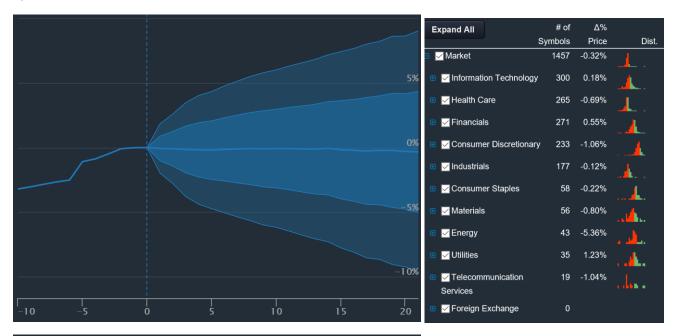

### 2,580 Total Events

| Total Scan Result     | 21 days | 42 days | 63 days | 84 days | 105 days        | 126 days | 147 days | 168 days | 189 days | 210 days | 231 days | 252 days |
|-----------------------|---------|---------|---------|---------|-----------------|----------|----------|----------|----------|----------|----------|----------|
| Average Return        | -0.34%▼ | -1.40%~ | -1.94%~ | -2.22%▼ | <b>-2.41%</b> ▼ | -2.63%*  | -3.66%*  | -3.32%▼  | -3.89%~  | -3.08%*  | -2.06%   | -5.10%▼  |
| Std dev for aggregate | 8.95%   | 12.92%  | 15.39%  | 17.72%  | 19.52%          | 22.24%   | 23.74%   | 24.80%   | 25.93%   | 27.42%   | 28.57%   | 27.99%   |
| Skewness (i)          | -0.33   | -0.29   | 0.01    | -0.12   | -0.04           | -0.25    | -0.21    | 0.13     | -0.48    | -0.10    | -0.03    | -1.14    |
| Kurtosis 1            | 13.03   | 4.37    | 6.03    | 3.35    | 3.30            | 3.67     | 4.29     | 6.84     | 5.87     | 7.65     | 14.26    | 16.77    |