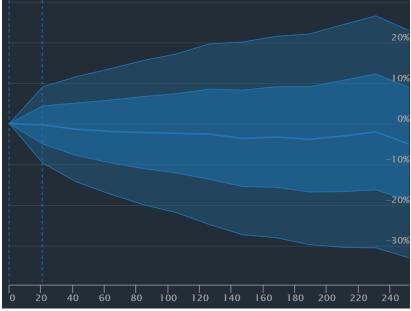

### 2,580 Total Events

| Total Scan Result     | 21 days | 42 days | 63 days | 84 days | 105 days        | 126 days | 147 days | 168 days | 189 days | 210 days | 231 days | 252 days |
|-----------------------|---------|---------|---------|---------|-----------------|----------|----------|----------|----------|----------|----------|----------|
| Average Return        | -0.34%▼ | -1.40%~ | -1.94%~ | -2.22%▼ | <b>-2.41%</b> ▼ | -2.63%*  | -3.66%*  | -3.32%▼  | -3.89%~  | -3.08%*  | -2.06%   | -5.10%▼  |
| Std dev for aggregate | 8.95%   | 12.92%  | 15.39%  | 17.72%  | 19.52%          | 22.24%   | 23.74%   | 24.80%   | 25.93%   | 27.42%   | 28.57%   | 27.99%   |
| Skewness (i)          | -0.33   | -0.29   | 0.01    | -0.12   | -0.04           | -0.25    | -0.21    | 0.13     | -0.48    | -0.10    | -0.03    | -1.14    |
| Kurtosis 1            | 13.03   | 4.37    | 6.03    | 3.35    | 3.30            | 3.67     | 4.29     | 6.84     | 5.87     | 7.65     | 14.26    | 16.77    |