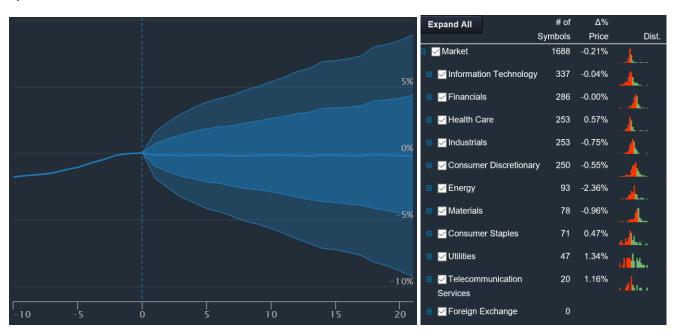

### 3,184 Total Events

| Total Scan Result     | 21 days | 42 days | 63 days | 84 days | 105 days | 126 days | 147 days | 168 days | 189 days | 210 days | 231 days | 252 days |
|-----------------------|---------|---------|---------|---------|----------|----------|----------|----------|----------|----------|----------|----------|
| Average Return        | -0.21%~ | -0.79%* | -0.91%~ | -0.30%~ | -0.48%~  | 0.23%    | 0.91%*   | 1.02%    | 1.42%    | 1.79%=   | 1.79%*   | 1.76%    |
| Std dev for aggregate | 8.67%   | 14.17%  | 16.65%  | 20.49%  | 22.83%   | 25.81%   | 28.21%   | 30.68%   | 31.97%   | 33.26%   | 35.01%   | 35.87%   |
| Skewness (i)          | 2.94    | 5.30    | 1.18    | 1.63    | 1.75     | 1.98     | 2.48     | 2.58     | 2.01     | 1.81     | 1.86     | 1.66     |
| Kurtosis 1            | 46.35   | 118.91  | 11.39   | 12.07   | 12.56    | 14.51    | 20.88    | 21.22    | 14.56    | 12.37    | 13.00    | 11.40    |