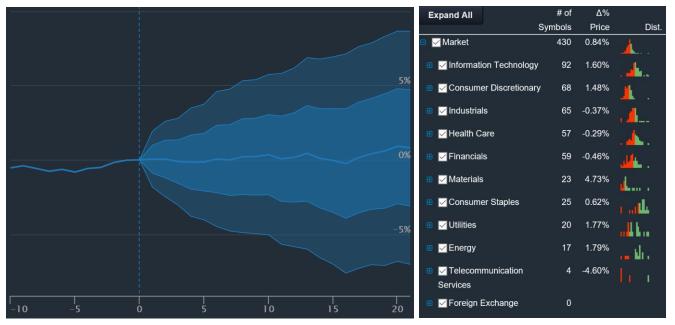

### 3,184 Total Events

| Total Scan Result     | 21 days | 42 days | 63 days | 84 days | 105 days | 126 days | 147 days | 168 days | 189 days | 210 days | 231 days | 252 days |
|-----------------------|---------|---------|---------|---------|----------|----------|----------|----------|----------|----------|----------|----------|
| Average Return        | -0.21%~ | -0.79%* | -0.91%~ | -0.30%~ | -0.48%~  | 0.23%    | 0.91%*   | 1.02%    | 1.42%    | 1.79%=   | 1.79%*   | 1.76%    |
| Std dev for aggregate | 8.67%   | 14.17%  | 16.65%  | 20.49%  | 22.83%   | 25.81%   | 28.21%   | 30.68%   | 31.97%   | 33.26%   | 35.01%   | 35.87%   |
| Skewness (i)          | 2.94    | 5.30    | 1.18    | 1.63    | 1.75     | 1.98     | 2.48     | 2.58     | 2.01     | 1.81     | 1.86     | 1.66     |
| Kurtosis 1            | 46.35   | 118.91  | 11.39   | 12.07   | 12.56    | 14.51    | 20.88    | 21.22    | 14.56    | 12.37    | 13.00    | 11.40    |