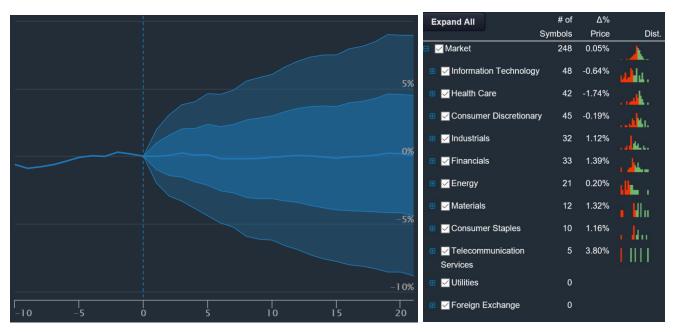

days | 231 days | 252 days |
|-----------------------|---------|---------|---------|---------|----------|----------|----------|----------|----------|----------|----------|----------|
| Average Return        | 0.83%*  | 1.58%▲  | 2.04%   | 2.70%   | 2.18%    | 1.81%    | 2.01%    | 1.55%    | 1.06%    | -0.21%▼  | -1.27%*  | -1.87%▼  |
| Std dev for aggregate | 8.85%   | 13.31%  | 17.51%  | 19.46%  | 22.01%   | 25.26%   | 30.92%   | 37.77%   | 35.66%   | 34.80%   | 36.34%   | 38.19%   |
| Skewness i            | 1.34    | 1.19    | 1.23    | 0.98    | 1.12     | 1.54     | 4.40     | 8.98     | 4.63     | 2.91     | 2.87     | 2.76     |
| Kurtosis (i           | 17.38   | 7.57    | 7.23    | 5.17    | 5.17     | 7.44     | 61.01    | 178.41   | 60.99    | 27.59    | 25.23    | 22.80    |





| Total Scan Result     | 21 days | 42 days | 63 days | 84 days | 105 days | 126 days | 147 days | 168 days | 189 days | 210 days | 231 days | 252 days |
|-----------------------|---------|---------|---------|---------|----------|----------|----------|----------|----------|----------|----------|----------|
| Average Return        | 0.05%   | 0.15%   | 0.59%   | 0.92%   | 0.25%    | 2.97%    | 3.45%    | 5.85%    | 6.27%    | 7.18%    | 7.23%    | 8.67%    |
| Std dev for aggregate | 8.75%   | 13.26%  | 17.50%  | 20.90%  | 24.58%   | 28.34%   | 31.71%   | 34.50%   | 33.96%   | 36.84%   | 38.50%   | 41.13%   |
| Skewness (i)          | -0.69   | -0.27   | -0.43   | 0.03    | 0.20     | 0.25     | 0.40     | 1.09     | 0.26     | 0.09     | -0.01    | 0.07     |
| Kurtosis 1            |