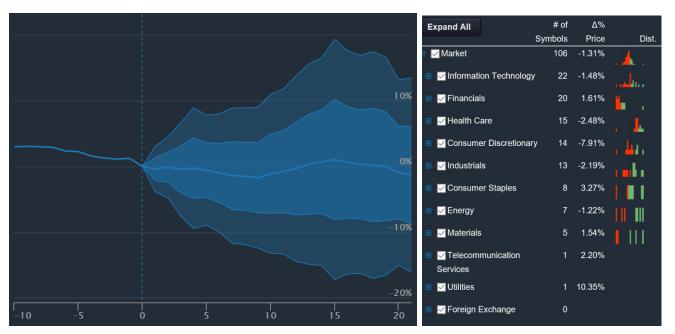

### 3,184 Total Events

| Total Scan Result     | 21 days | 42 days | 63 days | 84 days | 105 days | 126 days | 147 days | 168 days | 189 days | 210 days | 231 days | 252 days |
|-----------------------|---------|---------|---------|---------|----------|----------|----------|----------|----------|----------|----------|----------|
| Average Return        | -0.21%~ | -0.79%* | -0.91%~ | -0.30%~ | -0.48%~  | 0.23%    | 0.91%*   | 1.02%    | 1.42%    | 1.79%=   | 1.79%*   | 1.76%    |
| Std dev for aggregate | 8.67%   | 14.17%  | 16.65%  | 20.49%  | 22.83%   | 25.81%   | 28.21%   | 30.68%   | 31.97%   | 33.26%   | 35.01%   | 35.87%   |
| Skewness (i)          | 2.94    | 5.30    | 1.18    | 1.63    | 1.75     | 1.98     | 2.48     | 2.58     | 2.01     | 1.81     | 1.86     | 1.66     |
| Kurtosis 1            | 46.35   | 118.91  | 11.39   | 12.07   | 12.56    | 14.51    | 20.88    | 21.22    | 14.56    | 12.37    | 13.00    | 11.40    |