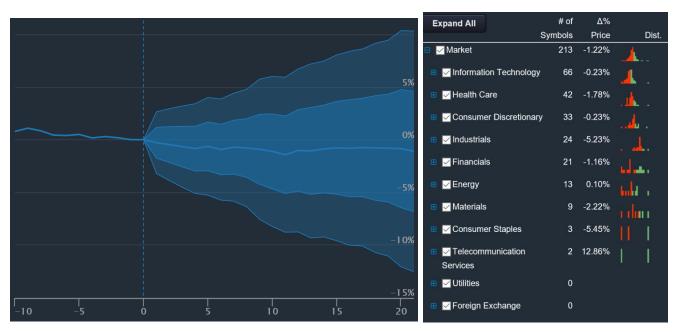

### 2,580 Total Events

| Total Scan Result     | 21 days | 42 days | 63 days | 84 days | 105 days        | 126 days | 147 days | 168 days | 189 days | 210 days | 231 days | 252 days |
|-----------------------|---------|---------|---------|---------|-----------------|----------|----------|----------|----------|----------|----------|----------|
| Average Return        | -0.34%▼ | -1.40%~ | -1.94%~ | -2.22%▼ | <b>-2.41%</b> ▼ | -2.63%*  | -3.66%*  | -3.32%▼  | -3.89%~  | -3.08%*  | -2.06%   | -5.10%▼  |
| Std dev for aggregate | 8.95%   | 12.92%  | 15.39%  | 17.72%  | 19.52%          | 22.24%   | 23.74%   | 24.80%   | 25.93%   | 27.42%   | 28.57%   | 27.99%   |
| Skewness (i)          | -0.33   | -0.29   | 0.01    | -0.12   | -0.04           | -0.25    | -0.21    | 0.13     | -0.48    | -0.10    | -0.03    | -1.14    |
| Kurtosis 1            | 13.03   | 4.37    | 6.03    | 3.35    | 3.30            | 3.67     | 4.29     | 6.84     | 5.87     | 7.65     | 14.26    | 16.77    |