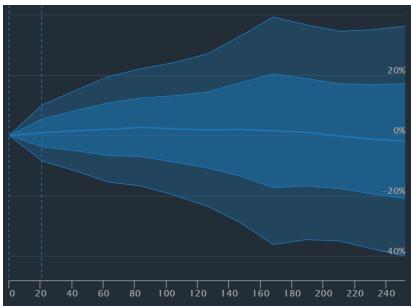

|
|-----------------------|---------|---------|---------|---------|----------|----------|----------|----------|----------|----------|----------|----------|
| Average Return        | -0.21%~ | -0.79%* | -0.91%~ | -0.30%~ | -0.48%~  | 0.23%    | 0.91%*   | 1.02%    | 1.42%    | 1.79%=   | 1.79%*   | 1.76%    |
| Std dev for aggregate | 8.67%   | 14.17%  | 16.65%  | 20.49%  | 22.83%   | 25.81%   | 28.21%   | 30.68%   | 31.97%   | 33.26%   | 35.01%   | 35.87%   |
| Skewness (i)          | 2.94    | 5.30    | 1.18    | 1.63    | 1.75     | 1.98     | 2.48     | 2.58     | 2.01     | 1.81     | 1.86     | 1.66     |
| Kurtosis 1            | 46.35   | 118.91  | 11.39   | 12.07   | 12.56    | 14.51    | 20.88    | 21.22    | 14.56    | 12.37    | 13.00    | 11.40    |

### 1,716 Total Events





| Total Scan Result     | 21 days | 42 days | 63 days | 84 days | 105 days | 126 days | 147 days | 168 days | 189 days | 210 days | 231 days | 252 days |
|-----------------------|---------|---------|---------|---------|----------|----------|----------|----------|----------|----------|----------|----------|
| Average Return        | 0.83%*  | 1.58%▲  | 2.04%   | 2.70%   | 2.18%    | 1.81%    | 2.01%    | 1.55%    | 1.06%    | -0.21%▼  | -1.27%*  | -1.87%▼  |
| Std dev for aggregate | 8.85%   | 13.31%  | 17.51%  | 19.46%  | 22.01%   | 25.26%   | 30.92%   | 37.77%   | 35.66%   | 34.80%   | 36.34%   | 38.19%   |
| Skewness i            | 1.34    | 1.19    | 1.23    | 0.98    | 1.12     | 1.54     | 4.40     | 8.98     | 4.63     | 2.91     | 2.87     | 2.76     |
| Kurtosis (i           | 17