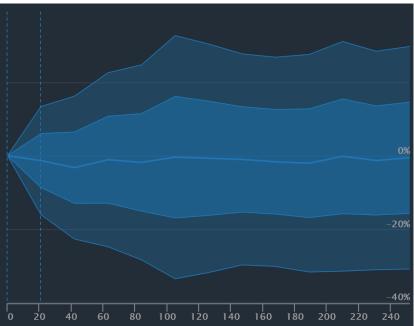

### 3,184 Total Events

| Total Scan Result     | 21 days | 42 days | 63 days | 84 days | 105 days | 126 days | 147 days | 168 days | 189 days | 210 days | 231 days | 252 days |
|-----------------------|---------|---------|---------|---------|----------|----------|----------|----------|----------|----------|----------|----------|
| Average Return        | -0.21%~ | -0.79%* | -0.91%~ | -0.30%~ | -0.48%~  | 0.23%    | 0.91%*   | 1.02%    | 1.42%    | 1.79%=   | 1.79%*   | 1.76%    |
| Std dev for aggregate | 8.67%   | 14.17%  | 16.65%  | 20.49%  | 22.83%   | 25.81%   | 28.21%   | 30.68%   | 31.97%   | 33.26%   | 35.01%   | 35.87%   |
| Skewness (i)          | 2.94    | 5.30    | 1.18    | 1.63    | 1.75     | 1.98     | 2.48     | 2.58     | 2.01     | 1.81     | 1.86     | 1.66     |
| Kurtosis 1            | 46.35   | 118.91  | 11.39   | 12.07   | 12.56    | 14.51    | 20.88    | 21.22    | 14.56    | 12.37    | 13.00    | 11.40    |