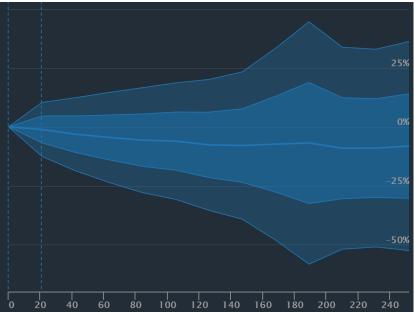

### 2,580 Total Events

| Total Scan Result     | 21 days | 42 days | 63 days | 84 days | 105 days        | 126 days | 147 days | 168 days | 189 days | 210 days | 231 days | 252 days |
|-----------------------|---------|---------|---------|---------|-----------------|----------|----------|----------|----------|----------|----------|----------|
| Average Return        | -0.34%▼ | -1.40%~ | -1.94%~ | -2.22%▼ | <b>-2.41%</b> ▼ | -2.63%*  | -3.66%*  | -3.32%▼  | -3.89%~  | -3.08%*  | -2.06%   | -5.10%▼  |
| Std dev for aggregate | 8.95%   | 12.92%  | 15.39%  | 17.72%  | 19.52%          | 22.24%   | 23.74%   | 24.80%   | 25.93%   | 27.42%   | 28.57%   | 27.99%   |
| Skewness (i)          | -0.33   | -0.29   | 0.01    | -0.12   | -0.04           | -0.25    | -0.21    | 0.13     | -0.48    | -0.10    | -0.03    | -1.14    |
| Kurtosis 1            | 13.03   | 4.37    | 6.03    | 3.35    | 3.30            | 3.67     | 4.29     | 6.84     | 5.87     | 7.65     | 14.26    | 16.77    |