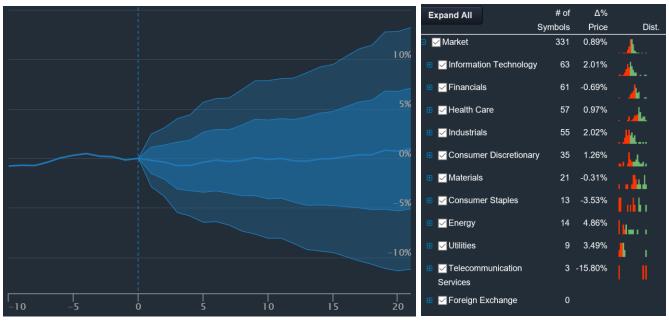

### 2,580 Total Events

| Total Scan Result     | 21 days | 42 days | 63 days | 84 days | 105 days        | 126 days | 147 days | 168 days | 189 days | 210 days | 231 days | 252 days |
|-----------------------|---------|---------|---------|---------|-----------------|----------|----------|----------|----------|----------|----------|----------|
| Average Return        | -0.34%▼ | -1.40%~ | -1.94%~ | -2.22%▼ | <b>-2.41%</b> ▼ | -2.63%*  | -3.66%*  | -3.32%▼  | -3.89%~  | -3.08%*  | -2.06%   | -5.10%▼  |
| Std dev for aggregate | 8.95%   | 12.92%  | 15.39%  | 17.72%  | 19.52%          | 22.24%   | 23.74%   | 24.80%   | 25.93%   | 27.42%   | 28.57%   | 27.99%   |
| Skewness (i)          | -0.33   | -0.29   | 0.01    | -0.12   | -0.04           | -0.25    | -0.21    | 0.13     | -0.48    | -0.10    | -0.03    | -1.14    |
| Kurtosis 1            | 13.03   | 4.37    | 6.03    | 3.35    | 3.30            | 3.67     | 4.29     | 6.84     | 5.87     | 7.65     | 14.26    | 16.77    |