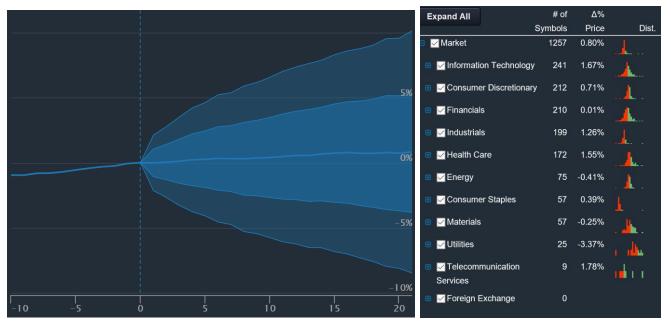

ys |
|-----------------------|---------|---------|---------|---------|----------|----------|----------|----------|----------|----------|----------|----------|
| Average Return        | -0.21%~ | -0.79%* | -0.91%~ | -0.30%~ | -0.48%~  | 0.23%    | 0.91%*   | 1.02%    | 1.42%    | 1.79%=   | 1.79%*   | 1.76%    |
| Std dev for aggregate | 8.67%   | 14.17%  | 16.65%  | 20.49%  | 22.83%   | 25.81%   | 28.21%   | 30.68%   | 31.97%   | 33.26%   | 35.01%   | 35.87%   |
| Skewness (i)          | 2.94    | 5.30    | 1.18    | 1.63    | 1.75     | 1.98     | 2.48     | 2.58     | 2.01     | 1.81     | 1.86     | 1.66     |
| Kurtosis 1            | 46.35   | 118.91  | 11.39   | 12.07   | 12.56    | 14.51    | 20.88    | 21.22    | 14.56    | 12.37    | 13.00    | 11.40    |

### 1,716 Total Events





| Total Scan Result     | 21 days | 42 days | 63 days | 84 days | 105 days | 126 days | 147 days | 168 days | 189 days | 210 days | 231 days | 252 days |
|-----------------------|---------|---------|---------|---------|----------|----------|----------|----------|----------|----------|----------|----------|
| Average Return        | 0.83%*  | 1.58%▲  | 2.04%   | 2.70%   | 2.18%    | 1.81%    | 2.01%    | 1.55%    | 1.06%    | -0.21%▼  | -1.27%*  | -1.87%▼  |
| Std dev for aggregate | 8.85%   | 13.31%  | 17.51%  | 19.46%  | 22.01%   | 25.26%   | 30.92%   | 37.77%   | 35.66%   | 34.80%   | 36.34%   | 38.19%   |
| Skewness i            | 1.34    | 1.19    | 1.23    | 0.98    | 1.12     | 1.54     | 4.40     | 8.98     | 4.63     | 2.91     | 2.87     | 2.76     |
| Kurtosis (i           |