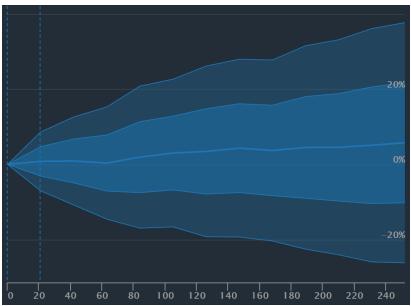

### 3,184 Total Events

| Total Scan Result     | 21 days | 42 days | 63 days | 84 days | 105 days | 126 days | 147 days | 168 days | 189 days | 210 days | 231 days | 252 days |
|-----------------------|---------|---------|---------|---------|----------|----------|----------|----------|----------|----------|----------|----------|
| Average Return        | -0.21%~ | -0.79%* | -0.91%~ | -0.30%~ | -0.48%~  | 0.23%    | 0.91%*   | 1.02%    | 1.42%    | 1.79%=   | 1.79%*   | 1.76%    |
| Std dev for aggregate | 8.67%   | 14.17%  | 16.65%  | 20.49%  | 22.83%   | 25.81%   | 28.21%   | 30.68%   | 31.97%   | 33.26%   | 35.01%   | 35.87%   |
| Skewness (i)          | 2.94    | 5.30    | 1.18    | 1.63    | 1.75     | 1.98     | 2.48     | 2.58     | 2.01     | 1.81     | 1.86     | 1.66     |
| Kurtosis 1            | 46.35   | 118.91  | 11.39   | 12.07   | 12.56    | 14.51    | 20.88    | 21.22    | 14.56    | 12.37    | 13.00    | 11.40    |